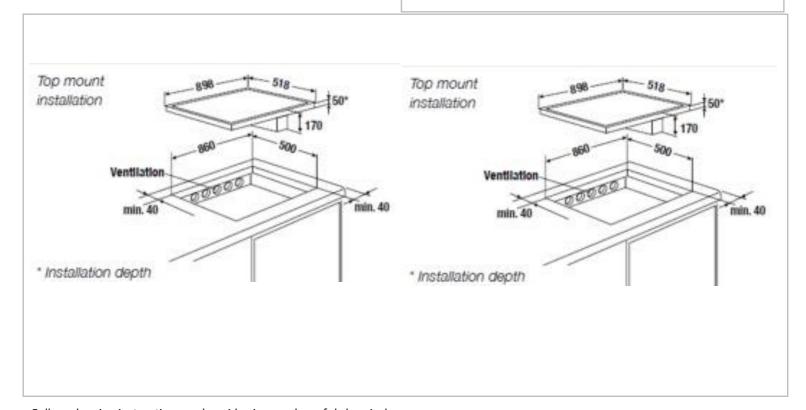

## Küppersbusch

Brand: KUPPERSBUSCH, Germany

Name: Profession+ / Built-in Induction

Hob KMI 9800.0 SR

Item Code: 705336

Color/Finish: Black glass top with bevelled

edges

Dimensions: Overall: 898 W x 518 D mm

Opening: 860 W x 500 D mm

With downdraft hood

· black bevelled glass top

4 cooking areas: 4x 210x190

"glideControl" 14-level power control with white display

ZK8000 glass covered for ventilationn grid

• max. suction: 620 m3/hr., 220V/50~60Hz 7.4 kW