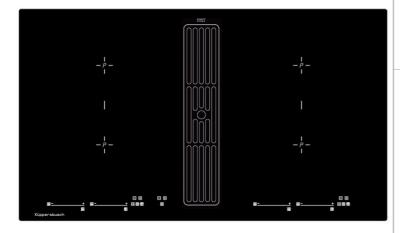

## Küppersbusch

Brand: KUPPERSBUSCH, Germany

Name: Profession+ / Built-in Induction

Hob KMI 9800.0 SR

Item Code: 705336

Color/Finish: Black glass top with bevelled

edges

Dimensions: Overall: 898 W x 518 D mm

Opening: 860 W x 500 D mm

With downdraft hood

· black bevelled glass top

4 cooking areas: 4x 210x190

"glideControl" 14-level power control with white display

ZK8000 glass covered for ventilationn grid

• max. suction: 620 m3/hr., 220V/50~60Hz 7.4 kW